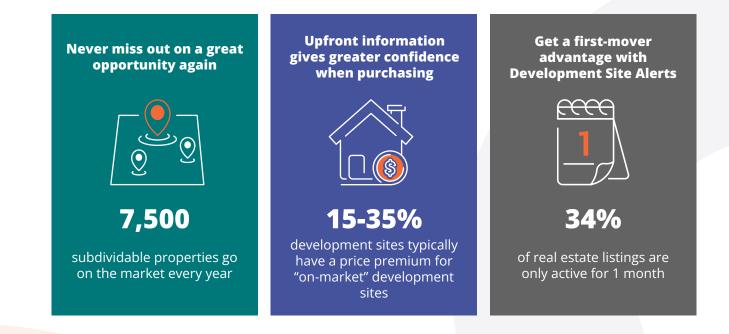

### Finding sites can be time-consuming and costly

Our **Development Site Alerts** will make the process of searching for the next development opportunity simple and easy. As a subscriber, you will **receive daily alerts with powerful insights on every** "on-market" residential development site listed over the previous 24 hours.

## What is included in the Summary Spreadsheet?

Our daily Summary Spreadsheet will give you immediate access to valuable data and insights, including:

Ο

| $\mathbf{O}$ | Dro | nortv | details |
|--------------|-----|-------|---------|
| Ŷ            | 110 | percy | uctuns  |